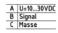

| 370 mm | 1 |
|--------|---|
|        |   |
|        |   |
|        |   |

Ausgangssignal bei Nullast 4mA bezogen auf C output signal at zero load 4mA referred to C

Ausgangssignal bei Nennlast 20mA bezogen auf C output signal at nominal Load 20mA referred to C Verstärker-Steckdose: MS 3102 R16S-10P amplifier socket: MS 3102 R16S-10P