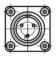

## Line Rider SKM 311 /0053 SA

Electronic Control Systems:Sensors:Line Runner

| Product description       |                                                                                                                                                                                                                                                                                                                                                                                                                             |
|---------------------------|-----------------------------------------------------------------------------------------------------------------------------------------------------------------------------------------------------------------------------------------------------------------------------------------------------------------------------------------------------------------------------------------------------------------------------|
| Туре                      | SKM 311 /0053 SA                                                                                                                                                                                                                                                                                                                                                                                                            |
| Description               | Line Rider for rope Ø 13 16 mm (5/8")                                                                                                                                                                                                                                                                                                                                                                                       |
| Product description       | SKM rope tensiometer (line rider) have been preferrably designed for direct force measurements in the running hoist rope of a crane. Typical application is force measurement on lifting equipment i.e for safe load indicators of cranes, especially lattice boom cranes. SKM 311 are available for ropes from 6 mm up to 16 mm diameter. Forrope diameters from 16 mm up to 32 mm diameter the SKM 312 type is available. |
| Construction type         | Sensor with swing arm                                                                                                                                                                                                                                                                                                                                                                                                       |
| Order No.                 | 603656 - 48 311 06 0053                                                                                                                                                                                                                                                                                                                                                                                                     |
| Technical data            |                                                                                                                                                                                                                                                                                                                                                                                                                             |
| Operating voltage         | 10 36 V DC                                                                                                                                                                                                                                                                                                                                                                                                                  |
| Current consumption       | 40 mA approx.                                                                                                                                                                                                                                                                                                                                                                                                               |
| Measuring range           | 0 125 kN                                                                                                                                                                                                                                                                                                                                                                                                                    |
| Signal output             | 4 20 mA                                                                                                                                                                                                                                                                                                                                                                                                                     |
| Accuracy                  | 3 % (mesuring unit)                                                                                                                                                                                                                                                                                                                                                                                                         |
| Electrical connection     | Plug Cannon MS 3102 R16S-10P (3-pin.)                                                                                                                                                                                                                                                                                                                                                                                       |
| Mounting position         | any                                                                                                                                                                                                                                                                                                                                                                                                                         |
| Weight approx.            | 7 kg approx. (without swing arm)                                                                                                                                                                                                                                                                                                                                                                                            |
| Environmental conditions  |                                                                                                                                                                                                                                                                                                                                                                                                                             |
| Operating temperature     | -25 +70°C                                                                                                                                                                                                                                                                                                                                                                                                                   |
| Storage temperature       | -30 +75⁰C                                                                                                                                                                                                                                                                                                                                                                                                                   |
| Degree of protection (IP) | IP 65                                                                                                                                                                                                                                                                                                                                                                                                                       |
| Saltwater-proof           | no                                                                                                                                                                                                                                                                                                                                                                                                                          |
| Accessories               |                                                                                                                                                                                                                                                                                                                                                                                                                             |
| Options                   | 514038 - Swing arm, cpl.                                                                                                                                                                                                                                                                                                                                                                                                    |
| Drawing                   |                                                                                                                                                                                                                                                                                                                                                                                                                             |

| 370 mm | 1 |
|--------|---|
|        |   |
|        |   |
|        |   |

Ausgangssignal bei Nullast 4mA bezogen auf C output signal at zero load 4mA referred to C

Ausgangssignal bei Nennlast 20mA bezogen auf C output signal at nominal Load 20mA referred to C Verstärker-Steckdose: MS 3102 R16S-10P amplifier socket: MS 3102 R16S-10P