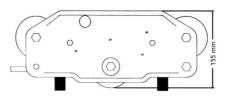

## Line Rider SKM 311 /0053 SA

Electronic Control Systems:Sensors:Line Runner

| Product description       |                                                                                                                                                                                                                                                                                                                                                                                                                             |
|---------------------------|-----------------------------------------------------------------------------------------------------------------------------------------------------------------------------------------------------------------------------------------------------------------------------------------------------------------------------------------------------------------------------------------------------------------------------|
| Туре                      | SKM 311 /0053 SA                                                                                                                                                                                                                                                                                                                                                                                                            |
| Description               | Line Rider for rope Ø 13 16 mm (5/8")                                                                                                                                                                                                                                                                                                                                                                                       |
| Product description       | SKM rope tensiometer (line rider) have been preferrably designed for direct force measurements in the running hoist rope of a crane. Typical application is force measurement on lifting equipment i.e for safe load indicators of cranes, especially lattice boom cranes. SKM 311 are available for ropes from 6 mm up to 16 mm diameter. Forrope diameters from 16 mm up to 32 mm diameter the SKM 312 type is available. |
| Construction type         | Sensor with swing arm                                                                                                                                                                                                                                                                                                                                                                                                       |
| Order No.                 | 603656 - 48 311 06 0053                                                                                                                                                                                                                                                                                                                                                                                                     |
| Technical data            |                                                                                                                                                                                                                                                                                                                                                                                                                             |
| Operating voltage         | 10 36 V DC                                                                                                                                                                                                                                                                                                                                                                                                                  |
| Current consumption       | 40 mA approx.                                                                                                                                                                                                                                                                                                                                                                                                               |
| Measuring range           | 0 125 kN                                                                                                                                                                                                                                                                                                                                                                                                                    |
| Signal output             | 4 20 mA                                                                                                                                                                                                                                                                                                                                                                                                                     |
| Accuracy                  | 3 % (mesuring unit)                                                                                                                                                                                                                                                                                                                                                                                                         |
| Electrical connection     | Plug Cannon MS 3102 R16S-10P (3-pin.)                                                                                                                                                                                                                                                                                                                                                                                       |
| Mounting position         | any                                                                                                                                                                                                                                                                                                                                                                                                                         |
| Weight approx.            | 7 kg approx. (without swing arm)                                                                                                                                                                                                                                                                                                                                                                                            |
| Environmental conditions  |                                                                                                                                                                                                                                                                                                                                                                                                                             |
| Operating temperature     | -25 +70°C                                                                                                                                                                                                                                                                                                                                                                                                                   |
| Storage temperature       | -30 +75⁰C                                                                                                                                                                                                                                                                                                                                                                                                                   |
| Degree of protection (IP) | IP 65                                                                                                                                                                                                                                                                                                                                                                                                                       |
| Saltwater-proof           | no                                                                                                                                                                                                                                                                                                                                                                                                                          |
| Accessories               |                                                                                                                                                                                                                                                                                                                                                                                                                             |
| Options                   | 514038 - Swing arm, cpl.                                                                                                                                                                                                                                                                                                                                                                                                    |
| Drawing                   |                                                                                                                                                                                                                                                                                                                                                                                                                             |

| 370 mm | 1 |
|--------|---|
|        |   |
|        |   |
|        |   |

Ausgangssignal bei Nullast 4mA bezogen auf C output signal at zero load 4mA referred to C

Ausgangssignal bei Nennlast 20mA bezogen auf C output signal at nominal Load 20mA referred to C Verstärker-Steckdose: MS 3102 R16S-10P amplifier socket: MS 3102 R16S-10P