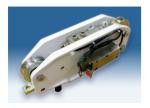

## Line Rider SKM 311 /0053 SA

Electronic Control Systems:Sensors:Line Runner

| Product description       |                                                                                                                                                                                                                                                                                                                                                                                                                             |
|---------------------------|-----------------------------------------------------------------------------------------------------------------------------------------------------------------------------------------------------------------------------------------------------------------------------------------------------------------------------------------------------------------------------------------------------------------------------|
| Туре                      | SKM 311 /0053 SA                                                                                                                                                                                                                                                                                                                                                                                                            |
| Description               | Line Rider for rope Ø 13 16 mm (5/8")                                                                                                                                                                                                                                                                                                                                                                                       |
| Product description       | SKM rope tensiometer (line rider) have been preferrably designed for direct force measurements in the running hoist rope of a crane. Typical application is force measurement on lifting equipment i.e for safe load indicators of cranes, especially lattice boom cranes. SKM 311 are available for ropes from 6 mm up to 16 mm diameter. Forrope diameters from 16 mm up to 32 mm diameter the SKM 312 type is available. |
| Construction type         | Sensor with swing arm                                                                                                                                                                                                                                                                                                                                                                                                       |
| Order No.                 | 603656 - 48 311 06 0053                                                                                                                                                                                                                                                                                                                                                                                                     |
| Technical data            |                                                                                                                                                                                                                                                                                                                                                                                                                             |
| Operating voltage         | 10 36 V DC                                                                                                                                                                                                                                                                                                                                                                                                                  |
| Current consumption       | 40 mA approx.                                                                                                                                                                                                                                                                                                                                                                                                               |
| Measuring range           | 0 125 kN                                                                                                                                                                                                                                                                                                                                                                                                                    |
| Signal output             | 4 20 mA                                                                                                                                                                                                                                                                                                                                                                                                                     |
| Accuracy                  | 3 % (mesuring unit)                                                                                                                                                                                                                                                                                                                                                                                                         |
| Electrical connection     | Plug Cannon MS 3102 R16S-10P (3-pin.)                                                                                                                                                                                                                                                                                                                                                                                       |
| Mounting position         | any                                                                                                                                                                                                                                                                                                                                                                                                                         |
| Weight approx.            | 7 kg approx. (without swing arm)                                                                                                                                                                                                                                                                                                                                                                                            |
| Environmental conditions  |                                                                                                                                                                                                                                                                                                                                                                                                                             |
| Operating temperature     | -25 +70°C                                                                                                                                                                                                                                                                                                                                                                                                                   |
| Storage temperature       | -30 +75⁰C                                                                                                                                                                                                                                                                                                                                                                                                                   |
| Degree of protection (IP) | IP 65                                                                                                                                                                                                                                                                                                                                                                                                                       |
| Saltwater-proof           | no                                                                                                                                                                                                                                                                                                                                                                                                                          |
| Accessories               |                                                                                                                                                                                                                                                                                                                                                                                                                             |
| Options                   | 514038 - Swing arm, cpl.                                                                                                                                                                                                                                                                                                                                                                                                    |
| Drawing                   |                                                                                                                                                                                                                                                                                                                                                                                                                             |