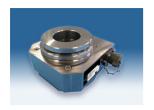

## Ring Load Cell RDKA

Electronic Control Systems:Sensors:Force Transducer

| Product description          |                                                                                                                                                                                                                                                                                                                                                                                                                                                                                                                                                                 |
|------------------------------|-----------------------------------------------------------------------------------------------------------------------------------------------------------------------------------------------------------------------------------------------------------------------------------------------------------------------------------------------------------------------------------------------------------------------------------------------------------------------------------------------------------------------------------------------------------------|
| Type                         | RDKA                                                                                                                                                                                                                                                                                                                                                                                                                                                                                                                                                            |
| Description                  | Sensor to measure static and dynamic compressive forces                                                                                                                                                                                                                                                                                                                                                                                                                                                                                                         |
| Product description          | This stainless steel sensor generates an output signal in proportion with the load and permits application in routine industrial operations.  Above all, these load cells are able to satisify the operational demands upon them thanks to their compact design. The measuring amplifier is integrated in an airand watertight enclosure and forms a single unit with the encapsulated measuring cell enclosure. The use of high-quality electronic compenents ensures the sensor is protected against temperature fluctuations, moisture and other influences. |
| Construction type            | Compact sensor                                                                                                                                                                                                                                                                                                                                                                                                                                                                                                                                                  |
| Order No.                    | on request                                                                                                                                                                                                                                                                                                                                                                                                                                                                                                                                                      |
| Technical data               |                                                                                                                                                                                                                                                                                                                                                                                                                                                                                                                                                                 |
| Operating voltage            | 10 36 V DC                                                                                                                                                                                                                                                                                                                                                                                                                                                                                                                                                      |
| Current consumption          | 30 mA approx.                                                                                                                                                                                                                                                                                                                                                                                                                                                                                                                                                   |
| Measuring range              | on request                                                                                                                                                                                                                                                                                                                                                                                                                                                                                                                                                      |
| Signal output                | 4 20 mA (Standard)                                                                                                                                                                                                                                                                                                                                                                                                                                                                                                                                              |
| Class accuracy               | 1                                                                                                                                                                                                                                                                                                                                                                                                                                                                                                                                                               |
| Temperature comp. zero point | ±0,3% / 10°C                                                                                                                                                                                                                                                                                                                                                                                                                                                                                                                                                    |
| Temperature comp. over range | ±0,5% / 10°C                                                                                                                                                                                                                                                                                                                                                                                                                                                                                                                                                    |
| Electrical connection        | Plug                                                                                                                                                                                                                                                                                                                                                                                                                                                                                                                                                            |
| Material                     | rustless steel                                                                                                                                                                                                                                                                                                                                                                                                                                                                                                                                                  |
| Environmental conditions     |                                                                                                                                                                                                                                                                                                                                                                                                                                                                                                                                                                 |
| Operating temperature        | -25 +75°C                                                                                                                                                                                                                                                                                                                                                                                                                                                                                                                                                       |
| Storage temperature          | -30 +80°C                                                                                                                                                                                                                                                                                                                                                                                                                                                                                                                                                       |
| Degree of protection (IP)    | IP 65                                                                                                                                                                                                                                                                                                                                                                                                                                                                                                                                                           |
| Saltwater-proof              | no                                                                                                                                                                                                                                                                                                                                                                                                                                                                                                                                                              |
| Drawing                      |                                                                                                                                                                                                                                                                                                                                                                                                                                                                                                                                                                 |