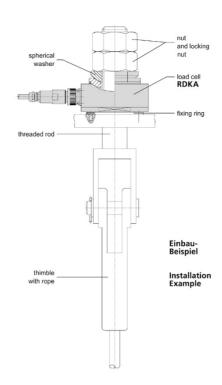

## Ring Load Cell RDKA

Electronic Control Systems:Sensors:Force Transducer

| Product description          |                                                                                                                                                                                                                                                                                                                                                                                                                                                                                                                                                                 |
|------------------------------|-----------------------------------------------------------------------------------------------------------------------------------------------------------------------------------------------------------------------------------------------------------------------------------------------------------------------------------------------------------------------------------------------------------------------------------------------------------------------------------------------------------------------------------------------------------------|
| Type                         | RDKA                                                                                                                                                                                                                                                                                                                                                                                                                                                                                                                                                            |
| Description                  | Sensor to measure static and dynamic compressive forces                                                                                                                                                                                                                                                                                                                                                                                                                                                                                                         |
| Product description          | This stainless steel sensor generates an output signal in proportion with the load and permits application in routine industrial operations.  Above all, these load cells are able to satisify the operational demands upon them thanks to their compact design. The measuring amplifier is integrated in an airand watertight enclosure and forms a single unit with the encapsulated measuring cell enclosure. The use of high-quality electronic compenents ensures the sensor is protected against temperature fluctuations, moisture and other influences. |
| Construction type            | Compact sensor                                                                                                                                                                                                                                                                                                                                                                                                                                                                                                                                                  |
| Order No.                    | on request                                                                                                                                                                                                                                                                                                                                                                                                                                                                                                                                                      |
| Technical data               |                                                                                                                                                                                                                                                                                                                                                                                                                                                                                                                                                                 |
| Operating voltage            | 10 36 V DC                                                                                                                                                                                                                                                                                                                                                                                                                                                                                                                                                      |
| Current consumption          | 30 mA approx.                                                                                                                                                                                                                                                                                                                                                                                                                                                                                                                                                   |
| Measuring range              | on request                                                                                                                                                                                                                                                                                                                                                                                                                                                                                                                                                      |
| Signal output                | 4 20 mA (Standard)                                                                                                                                                                                                                                                                                                                                                                                                                                                                                                                                              |
| Class accuracy               | 1                                                                                                                                                                                                                                                                                                                                                                                                                                                                                                                                                               |
| Temperature comp. zero point | ±0,3% / 10°C                                                                                                                                                                                                                                                                                                                                                                                                                                                                                                                                                    |
| Temperature comp. over range | ±0,5% / 10°C                                                                                                                                                                                                                                                                                                                                                                                                                                                                                                                                                    |
| Electrical connection        | Plug                                                                                                                                                                                                                                                                                                                                                                                                                                                                                                                                                            |
| Material                     | rustless steel                                                                                                                                                                                                                                                                                                                                                                                                                                                                                                                                                  |
| Environmental conditions     |                                                                                                                                                                                                                                                                                                                                                                                                                                                                                                                                                                 |
| Operating temperature        | -25 +75°C                                                                                                                                                                                                                                                                                                                                                                                                                                                                                                                                                       |
| Storage temperature          | -30 +80°C                                                                                                                                                                                                                                                                                                                                                                                                                                                                                                                                                       |
| Degree of protection (IP)    | IP 65                                                                                                                                                                                                                                                                                                                                                                                                                                                                                                                                                           |
| Saltwater-proof              | no                                                                                                                                                                                                                                                                                                                                                                                                                                                                                                                                                              |
| Drawing                      |                                                                                                                                                                                                                                                                                                                                                                                                                                                                                                                                                                 |